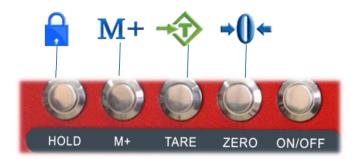

#### **Keys Opeartion**

Remote control for keys operation

#### **Features and Function**

- Zero, Tare, Accumulation and Hold Functions
- Mechanical keys for long last and easy operations
- Remote controller for operations