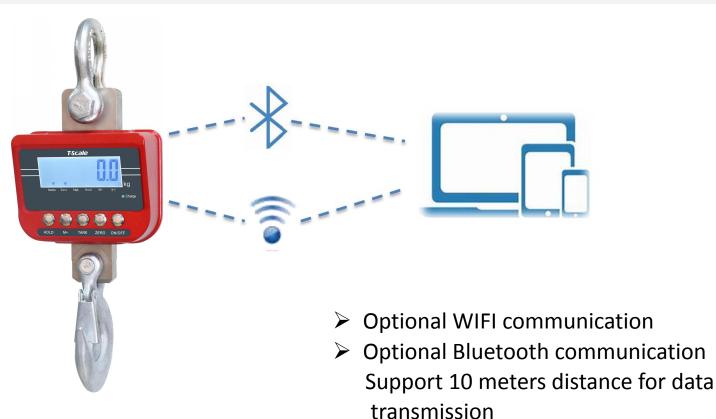

#### Communication

#### **TA100 APP SOFTWARE**

- > Optional TA100 APP Software for Android Mobile Phone
- Via Bluetooth communication
- Support Android 4.4 or above
- Avoid user's misread and clerical error