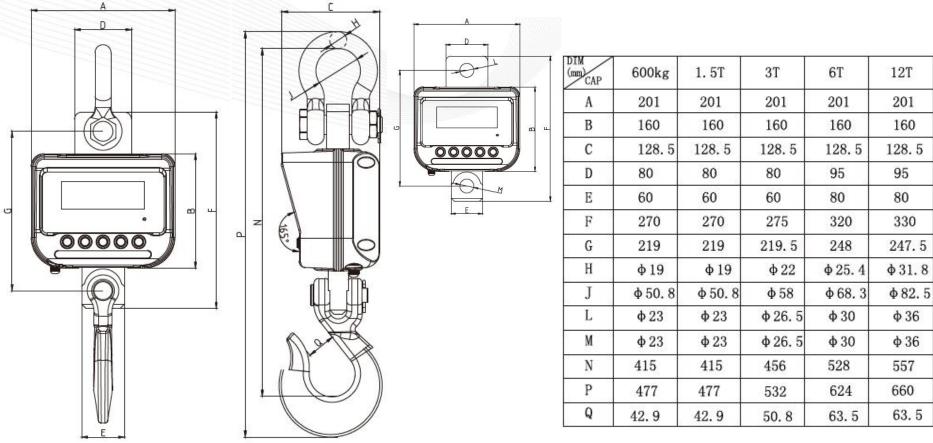

#### **TN Dimension**

#### **TN Crane Scale**

| Мос        | del     | TN                                                                 |            |          |          |         |  |
|------------|---------|--------------------------------------------------------------------|------------|----------|----------|---------|--|
| Disp       | lay     | 30mm Digit LCD Display with white LED backlight                    |            |          |          |         |  |
| Capacity   | 600Kg   | 1.5T                                                               | 3Т         | 6Т       | 12T      |         |  |
| Capa       | CILY    | 1200lb                                                             | 3000lb     | 6000lb   | 12000lb  | 24000lb |  |
| Divisi     | ions    |                                                                    | 3 x 3,000d |          |          |         |  |
| Max 1      | . (kg)  | 150/0.05                                                           | 300/0.1    | 600/0.2  | 1500/0.5 | 3000/1  |  |
| Max 2      | 2 (kg)  | 300/0.1                                                            | 600/0.2    | 1500/0.5 | 3000/1   | 6000/2  |  |
| Max 3      | 8 (kg)  | 600/0.2                                                            | 1500/0.5   | 3000/1   | 6000/2   | 12000/5 |  |
| Units of N | Measure | kg/lb                                                              |            |          |          |         |  |
| Key        | ys      | 5 Mechanical Keys                                                  |            |          |          |         |  |
| Hous       | sing    | Aluminum Die Casting                                               |            |          |          |         |  |
| Operatio   | n Temp  | -10°C to 40°C / 14 $^\circ$ F to 104 $^\circ$ F                    |            |          |          |         |  |
| Pow        | ver     | Input AC 100-240V,Output DC12V/2500mA;<br>7.4Vx5200mAh Li- Battery |            |          |          |         |  |
| Moight     | Net     | 8.52Kg                                                             | 8.52kg     | 9.88kg   | 17.04kg  | 20.01kg |  |
| Weight     | Gross   | 10kg                                                               | 10kg       | 11.5kg   | 18.5kg   | 21.5kg  |  |
| Interf     | face    | Optional Bluetooth                                                 |            |          |          |         |  |
|            |         |                                                                    |            |          |          |         |  |