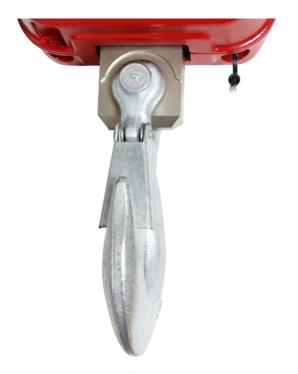

arge LCD Display
- > Mechanical keys
- Rechargeable Li- Battery
- > 3x 3000 d
- ➢ 600kg to 12Ton
- > Die-Casting Aluminum Housing



#### Interface Configuration



### **Characteristics**

Features and Function

#### **Compact Design**







> Die-Casting Aluminum Housing

Alloy Steel Load Cell



#### Long Lasting Battery



- Rechargeable Li-Battery
- Easily Access
- 7.4V/5200mAh Battery Provide
  72 hours continuous use
  without Backlight
- Reliable Use With 100/240VAC
  50/60Hz Adaptor

#### Large Display





Large and Easy to Read Display

30mm Digits LCD Display with white LED backlight



#### **Features and Function**



- Zero, Tare, Accumulation and Hold Functions
- Mechanical keys for long last and easy operations
- Remote controller for operations



#### Shackle & Hook





Strong Alloy Steel Shackle & Hook with the saftey lock



#### Communication









#### **TA100 APP SOFTWARE**





- > Optional TA100 APP Software for Android Mobile Phone
- Via Bluetooth communication
- Support Android 4.4 or above
- Avoid user's misread and clerical error



#### **Keys Opeartion**





Remote control for keys operation



#### **Product Configuration**





Configure Product and Operator information

#### **Weighing Record**

| 5al III 0 8 | 5×1               | 0*      | I <b>DI 💷</b> 18:32 |
|-------------|-------------------|---------|---------------------|
| T-Sca       | le                | si      | END RECORD          |
| No          | Date              | Product | Operator            |
|             | 18-08-09<br>15:57 | Screw   | James               |
|