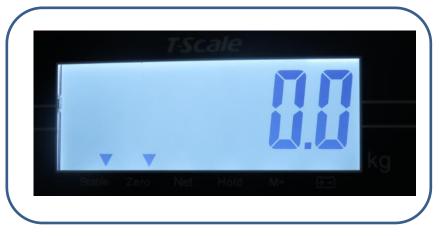

#### Large Display

Large and Easy to Read Display

30mm Digits LCD Display with white LED backlight