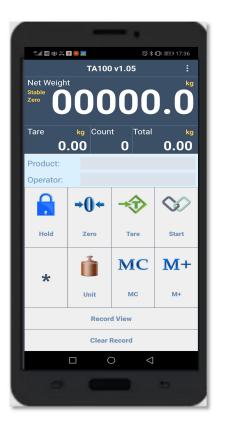

#### **Features and Function**

- Zero, Tare, Accumulation and Hold Functions
- Mechanical keys for long last and easy operations
- Remote controller for operations

#### **Keys Opeartion**

Remote control for keys operation

#### **Product Configuration**

Configure Product and Operator information