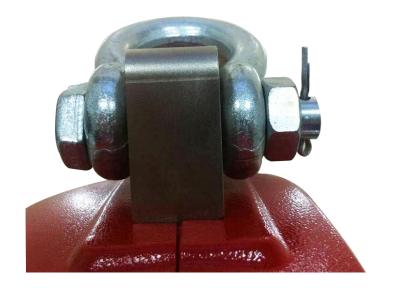

#### **Compact Design**

> Die-Casting Aluminum Housing

Alloy Steel Load Cell

#### Shackle & Hook

Strong Alloy Steel Shackle & Hook with the saftey lock