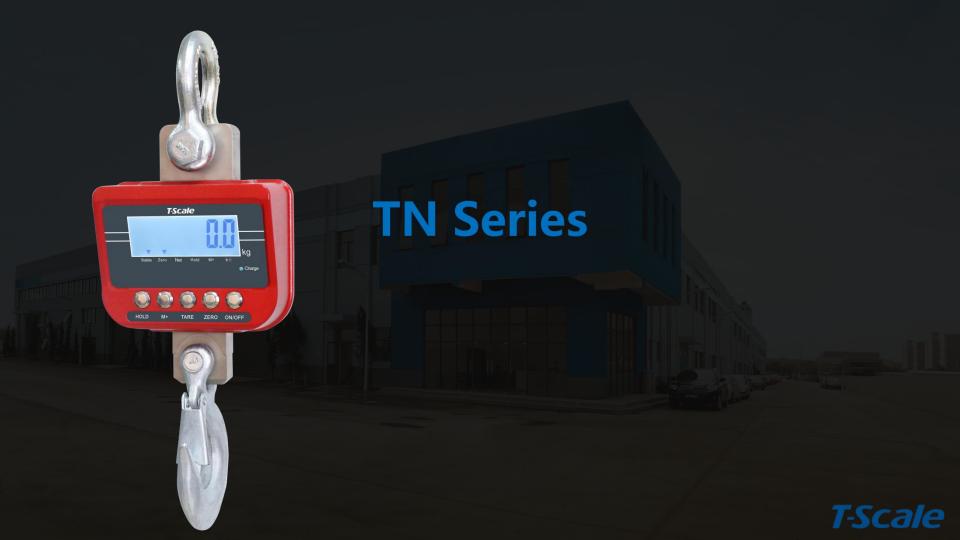

#### **TN Crane Scales**

Brochure\_TN\_V1

08/04/2018

## TN Model

- Large LCD Display
- > Mechanical keys
- Rechargeable Li- Battery
- > 3x 3000 d
- ➢ 600kg to 12Ton
- > Die-Casting Aluminum Housing