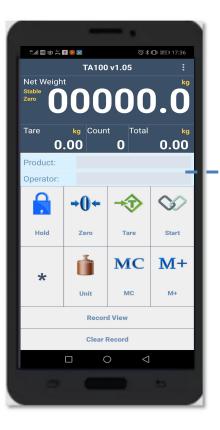

#### **TA100 APP SOFTWARE**

- > Optional TA100 APP Software for Android Mobile Phone
- Via Bluetooth communication
- Support Android 4.4 or above
- Avoid user's misread and clerical error

#### **Product Configuration**

Configure Product and Operator information