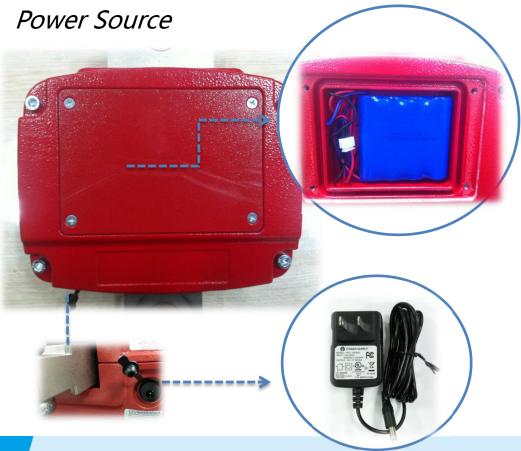

#### Long Lasting Battery

- Rechargeable Li-Battery
- Easily Access
- 7.4V/5200mAh Battery Provide
  72 hours continuous use
  without Backlight
- Reliable Use With 100/240VAC
  50/60Hz Adaptor