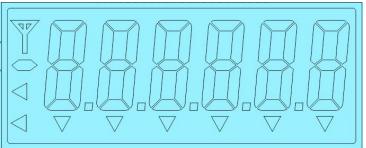

#### Large Display

Large and Easy to Read Display

30mm Digits LCD Display with white LED backlight